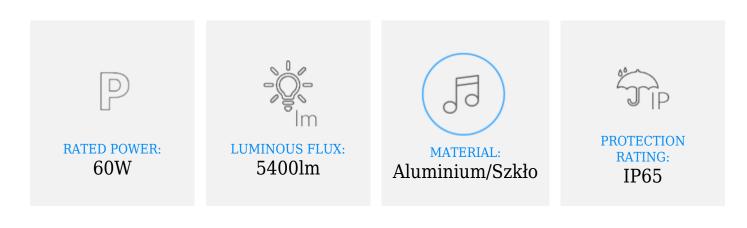

#### **General Information**

| Power supply:                             | 230V~, 50Hz        |
|-------------------------------------------|--------------------|
| Rated power:                              | 60W                |
| Light source:                             | LED SMD            |
| Colour rendering index (ra):              | 80                 |
| Luminous flux:                            | 5400lm             |
| Colour temperature:                       | 4000K              |
| Material:                                 | Aluminium/Szkło    |
| Protection rating:                        | IP65               |
| Colour:                                   | black              |
| Dimensions (width x height x depth [mm]): | 240 / 72,5 / 132,5 |