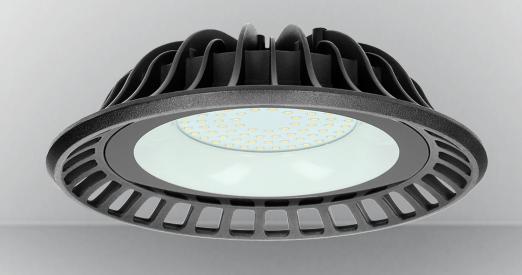

## HORIN LED high-bay industrial light, 60W

symbol: OR-OP-6131L4

Manufacturer:

ORNO-LOGISTIC Sp. z o.o. ul. Rolników 437, 44-141 Gliwice tel: 32 43 43 110 www.orno.pl

### The main features:

Modern and energy-saving, high-bay industrial lamp with LED technology, that significantly reduces operating costs. Thanks to its high luminous flux, it efficiently provides lighting to high industrial areas and warehouses with harsh conditions. High ingress protection level (IP65) secures the device against dust and moisture, and makes it suitable for indoor and outdoor installation.