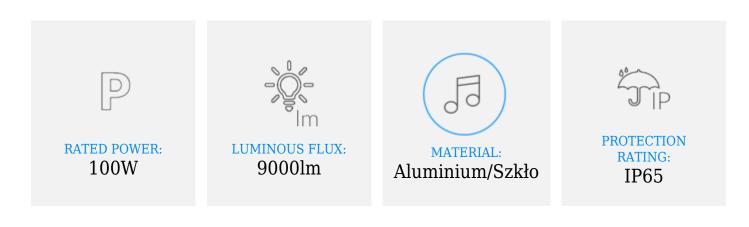

#### **General Information**

| Power supply:                             | 230V~, 50Hz     |
|-------------------------------------------|-----------------|
| Rated power:                              | 100W            |
| Light source:                             | LED SMD         |
| Colour rendering index (ra):              | 80              |
| Luminous flux:                            | 9000lm          |
| Colour temperature:                       | 4000K           |
| Material:                                 | Aluminium/Szkło |
| Protection rating:                        | IP65            |
| Colour:                                   | black           |
| Dimensions (width x height x depth [mm]): | 300 / 75 / 135  |