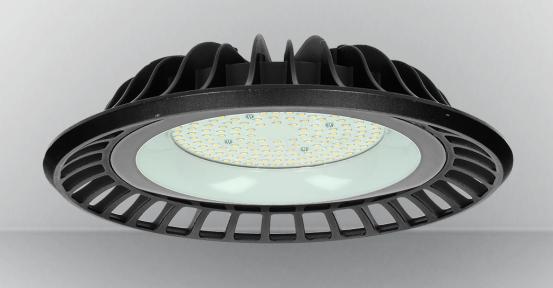

## HORIN LED high-bay industrial light, 100W

symbol: OR-OP-6132L4

**Manufacturer:** ORNO-LOGISTIC Sp. z o.o.

ul. Rolników 437, 44-141 Gliwice tel: 32 43 43 110 www.orno.pl

### The main features:

Modern and energy-saving, high-bay industrial lamp with LED technology, that significantly reduces operating costs. Thanks to its high luminous flux, it efficiently provides lighting to high industrial areas and warehouses with harsh conditions. High ingress protection level (IP65) secures the device against dust and moisture, and makes it suitable for indoor and outdoor installation.